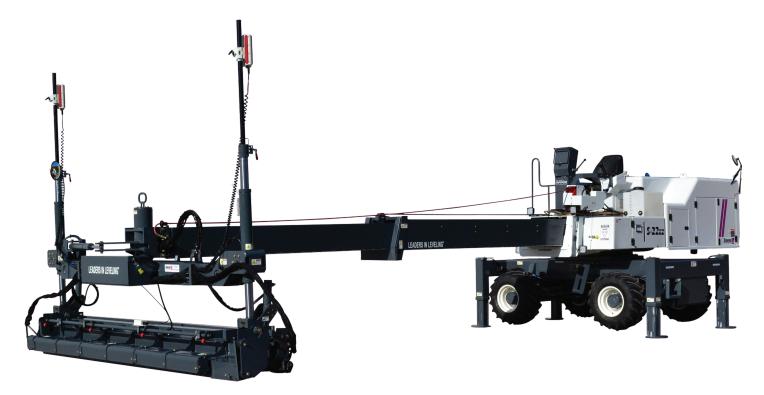

# **S-22EZ**

You asked and we delivered. Developed with customer feedback, Somero is proud to launch the new **S-22EZ**. As the most technologically advanced Laser Screed® machine available in the world, the S-22EZ is packed with features that give *you* the competitive advantage.

Equipped with 360° machine rotation, a 20'/6m telescopic boom and your choice of pivoting screed heads, the S-22EZ continues the tradition of delivering the industry's highest quality and production rates with unsurpassed maneuverability. The customized OASIS laser control system is simple to operate and is upgradeable as technology advances. A redesigned, EZ Clean Head reduces clean-up time and improves long term maintenance. New convenience features and redesigned storage compartments improve ergonomics around the machine and operator efficiency.

The S-22EZ options platform allows you to build the machine you need to meet your demands. Options include, but are not limited to: 12' or 14' head width, roller plow, lower frame storage, spray bar and the **Somero Floor Levelness System®**.