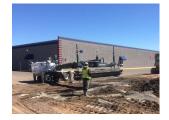

# **S-22EZ**

You asked and we delivered. Developed with customer feedback, Somero is proud to launch the new **S-22EZ**. As the most technologically advanced Laser Screed® machine available in the world, the S-22EZ is packed with features that give *you* the competitive advantage.

Equipped with 360° machine rotation, a 20'/6m telescopic boom and your choice of pivoting screed heads, the S-22EZ continues the tradition of delivering the industry's highest quality and production rates with unsurpassed maneuverability. The customized OASIS laser control system is simple to operate and is upgradeable as technology advances. A redesigned, EZ Clean Head reduces clean-up time and improves long term maintenance. New convenience features and redesigned storage compartments improve ergonomics around the machine and operator efficiency.