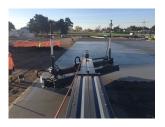

# **S-22EZ**

You asked and we delivered. Developed with customer feedback, Somero is proud to launch the new **S-22EZ**. As the most technologically advanced Laser Screed® machine available in the world, the S-22EZ is packed with features that give *you* the competitive advantage.

Equipped with 360° machine rotation, a 20'/6m telescopic boom and your choice of pivoting screed heads, the S-22EZ continues the tradition of delivering the industry's highest quality and production rates with unsurpassed maneuverability. The customized OASIS laser control system is simple to operate and is upgradeable as technology advances. A redesigned, EZ Clean Head reduces clean-up time and improves long term maintenance. New convenience features and redesigned storage compartments improve ergonomics around the machine and operator efficiency.