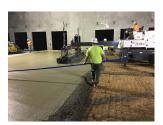

# **S-22EZ**

You asked and we delivered. Developed with customer feedback, Somero is proud to launch the new **S-22EZ**. As the most technologically advanced Laser Screed® machine available in the world, the S-22EZ is packed with features that give *you* the competitive advantage.

Equipped with 360° machine rotation, a 20'/6m telescopic boom and your choice of pivoting screed heads, the S-22EZ continues the tradition of delivering the industry's highest quality and production rates with unsurpassed maneuverability. The customized OASIS laser control system is simple to operate and is upgradeable as technology advances. A redesigned, EZ Clean Head reduces clean-up time and improves long term maintenance. New convenience features and redesigned storage compartments improve ergonomics around the machine and operator efficiency.